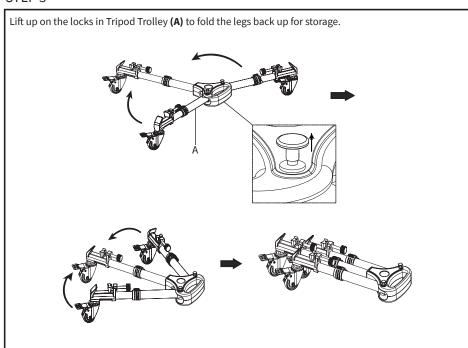

**WARNING: CHOKING HAZARD**

SMALL PARTS - NOT FOR CHILDREN UNDER 3 YEARS. ADULT SUPERVISION IS REQUIRED.



#### DO NOT EXCEED WEIGHT CAPACITY.



Failure to do so may result in serious injury.



#### **TIPOVER WARNING**

SERIOUS OR FATAL CRUSHING INJURIES CAN OCCUR FROM TIPOVER. TO HELP PREVENT TIPOVER:

- NEVER ALLOW CHILDREN TO CLIMB, STAND, HANG, OR PLAY ON ANY PART OF CART.
- USE TIPOVER RESTRAINT OR ANCHOR CART TO WALL

USE OF TIPOVER RESTRAINTS MAY ONLY REDUCE, BUT NOT ELIMINATE RISK OF TIPOVER.

#### **ASSEMBLY STEPS**

#### STEP 1



#### STEP 2

Open latches on legs of Tripod Trolley (A) to adjust the length to fit your tripod. Loosen knobs on the ends of legs and place the tripod ontop. Lock the latches on legs, and retighten knobs to secure the tripod in place.

### STEP 3





#### Open Monday - Friday 7:00am - 7:00pm CST,

our dedicated support team can offer immediate assistance with rapid response times. If any parts are received damaged or defective, please contact us. We are happy to replace parts to ensure you have a fully functioning product.



309-278-5303

AVG. RESOLUTION TIME (within office hrs): 5M 4S



www.vivo-us.com Chat live with an agent!

AVG. RESOLUTION TIME (within office hrs): < 15 M



help@vivo-us.com

AVG. RESPONSE TIME (within office hrs): 1HR 8M

- 23% within < 15m
- 38% within < 30m
- 61% within < 1hr
- 83% within < 2hr
- 92% within < 3hr