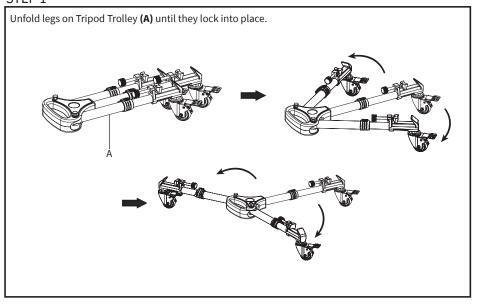

injury. Do not use this product for any purpose that is not explicitly specified in this manual. Do not exceed weight capacity. We cannot be liable for damage or injury caused by improper mounting, incorrect assembly or inappropriate use.

## Ŵ

#### **WARNING: CHOKING HAZARD**

SMALL PARTS - NOT FOR CHILDREN UNDER 3 YEARS. ADULT SUPERVISION IS REQUIRED.



#### DO NOT EXCEED WEIGHT CAPACITY.



Failure to do so may result in serious injury.



#### **TIPOVER WARNING**

SERIOUS OR FATAL CRUSHING INJURIES CAN OCCUR FROM TIPOVER. TO HELP PREVENT TIPOVER:

- NEVER ALLOW CHILDREN TO CLIMB, STAND, HANG, OR PLAY ON ANY PART OF CART.
- USE TIPOVER RESTRAINT OR ANCHOR CART TO WALL

USE OF TIPOVER RESTRAINTS MAY ONLY REDUCE, BUT NOT ELIMINATE RISK OF TIPOVER.

#### **ASSEMBLY STEPS**

#### STEP 1



#### STEP 2

Open latches on legs of Tripod Trolley (A) to adjust the length to fit your tripod. Loosen knobs on the ends of legs and place the tripod ontop. Lock the latches on legs, and retighten knobs to secure the tripod in place.

### STEP 3





#### Open Monday - Friday 7:00am - 7:00pm CST,

our dedicated support team can offer immediate assistance with rapid response times. If any parts are received damaged or defective, please contact us. We are happy to replace parts to ensure you have a fully functioning product.



309-278-5303

AVG. RESOLUTION TIME (within office hrs): 5M 4S



www.vivo-us.com Chat live with an agent!

AVG. RESOLUTION TIME (within office hrs): < 15 M



help@vivo-us.com

AVG. RESPONSE TIME (within office hrs): 1HR 8M

- 23% within < 15m
- 38% within < 30m
-